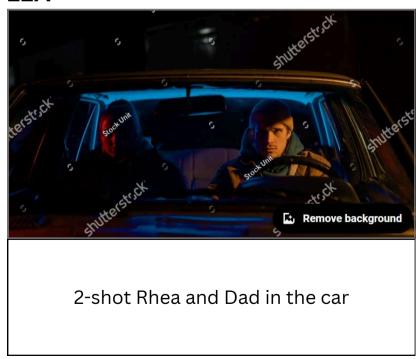

# shot 4A

2-shot facing Rhea & Nat in the car

#### shot 6A

2-shot facing Rhea & Nat in the car